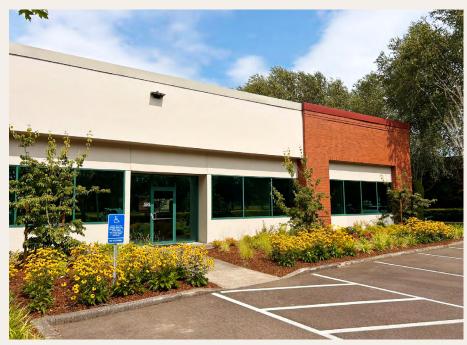

## Key Features

9,458 sq. ft. shell

8,517 sq. ft. office

1 dock door2 grade doors

14' clear height

Covered, shared loading platform with dock and grade access

End cap space

Less than a mile to US-26