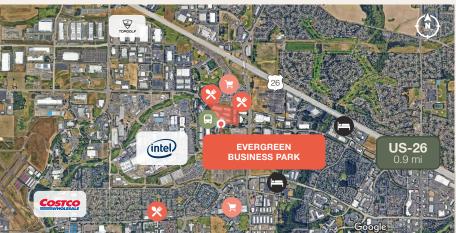

One mile to Intel Ronler Acres

Several restaurants, hotels and services nearby

**Walking distance** to MAX light rail station

Lease Rate (NNN): \$19.00/sq. ft./yr

Jake Bigby

jakeb@pactrust.com

**Caitlin Knecht** 